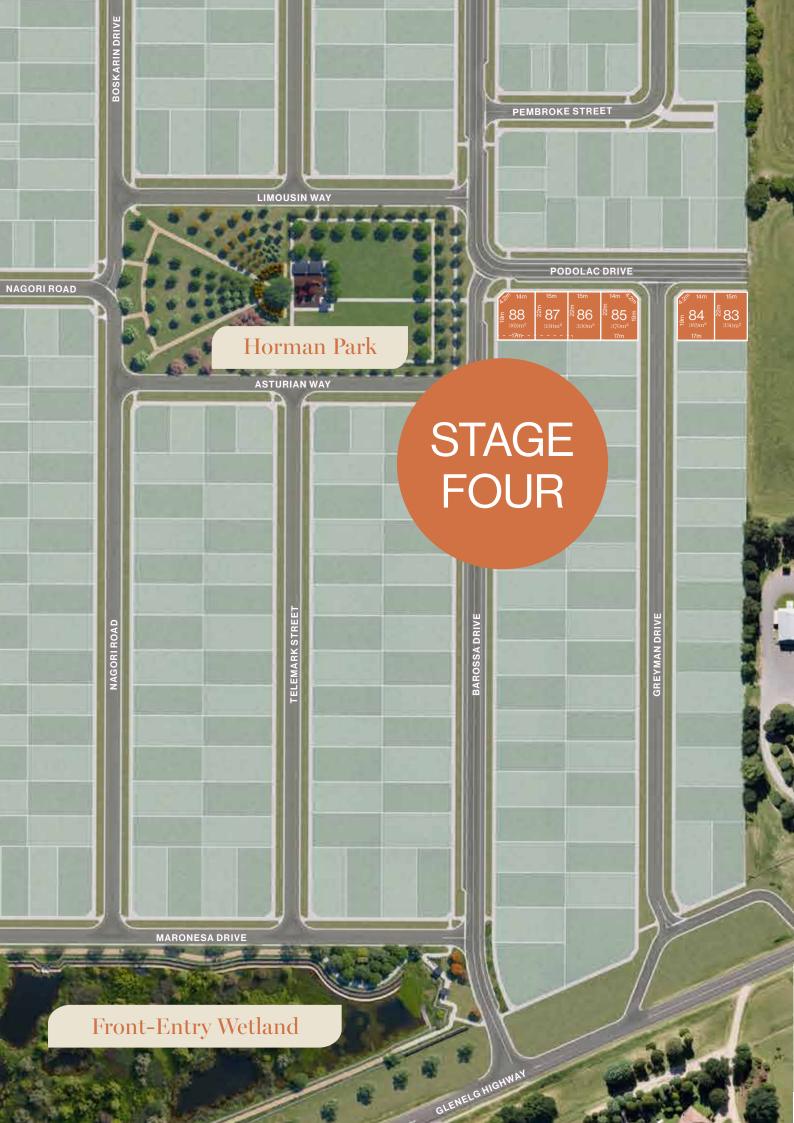

## THE PODOLAC RELEASE

Lots ranging from 330m<sup>2</sup> to 370m<sup>2</sup>

Set in an elevated natural landscape with connection to open spaces, tree-lined streets, and a flourishing wetland. Brought to life by Ballarat's trusted developer, renowned for creating modern living spaces.

- Now releasing six exclusive lots in a coveted park side setting on Podolac Drive, ranging from 330m<sup>2</sup> 370m<sup>2</sup>.
- Step out your front door and take in the delightful charm of Horman Park nestled at the end of the street.
- All lots come builder-ready with a crossover, completed earthworks, and retaining walls (if required).
- **Solution** Boasting 2.5 acres of open green parkland, Horman park is a vibrant place to connect with nature and the community only steps away from your front-door.
- With plenty of spots for picnics, wildlife spotting and play for all ages. Children can let their imaginations run wild with the farm-house style playground, designed with creative climbing structures, slides, and swings.
- Over 5 acres of scenic wetland is located 285 metres south of the street. Complete with a walking track, viewing platform and over 37,000 plants, grasses and shrubs.
- Feel surrounded by nature and rolling landscapes and enjoy the serenity of urban-rural living in Winter Valley.
- Everything at your doorstep with Delacombe Town Centre, daycare, schools and wellbeing amenities just moments away.
- Be part of a thoughtfully masterplanned community from the beginning designed to be inclusive, diverse, and welcoming.
- Walking distance to the future Winter Valley sports, education and retail precinct.